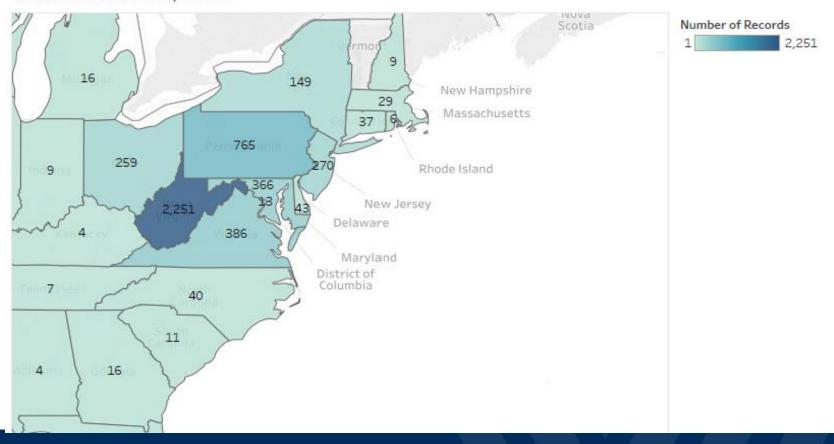

## Primary Market States

- Pennsylvania
- Maryland
- Virginia
- New York

- New Jersey
- Ohio
- West Virginia