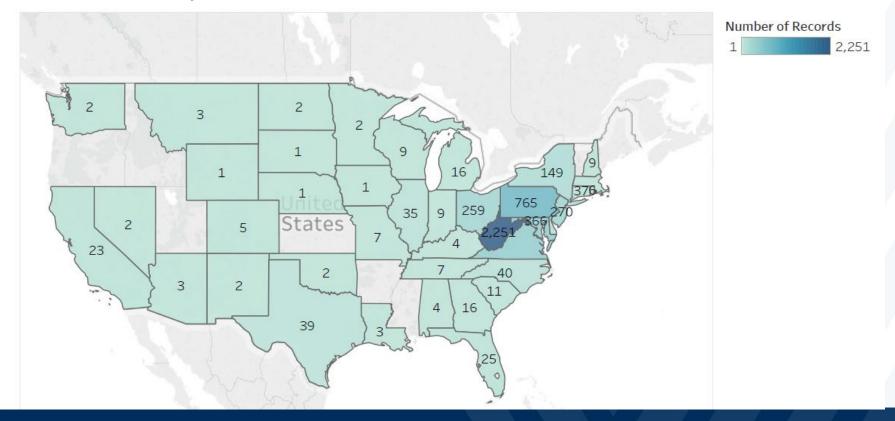

## Primary Market States

- Pennsylvania
- Maryland
- Virginia
- New York

- New Jersey
- Ohio
- West Virginia