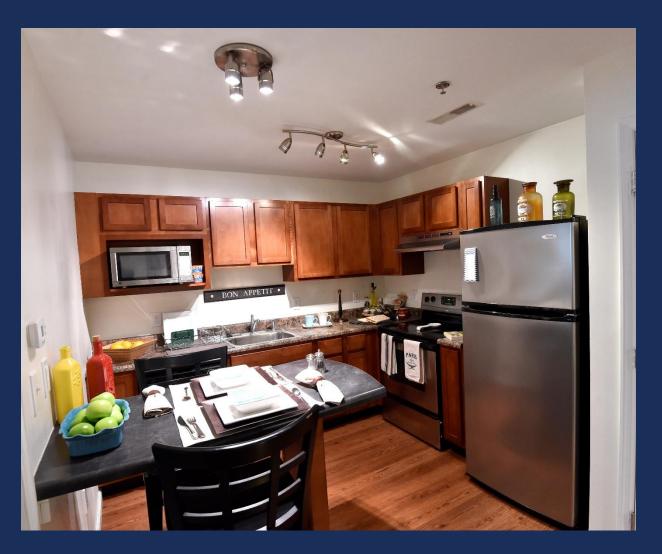

/ Each bedroom comes with a private bathroom.

/ Laundry facility on-site.

/ On-site and covered parking available.

/ Luxury apartments and townhomes right next to the Downtown campus.

/ Fully-furnished apartments with flat screen TVs, granite countertops and hardwood floors.

/ All utilities, including high-speed internet and cable, are included with the cost of rent.

/ A dishwasher and washer/dryer in every unit.

/ Private study lounges and outdoor gathering courtyards.

/ On-site retail includes Sheetz, Insomnia Cookies, Pro Performance, Papa Allen's Pizza and Burgerz and Dogz.