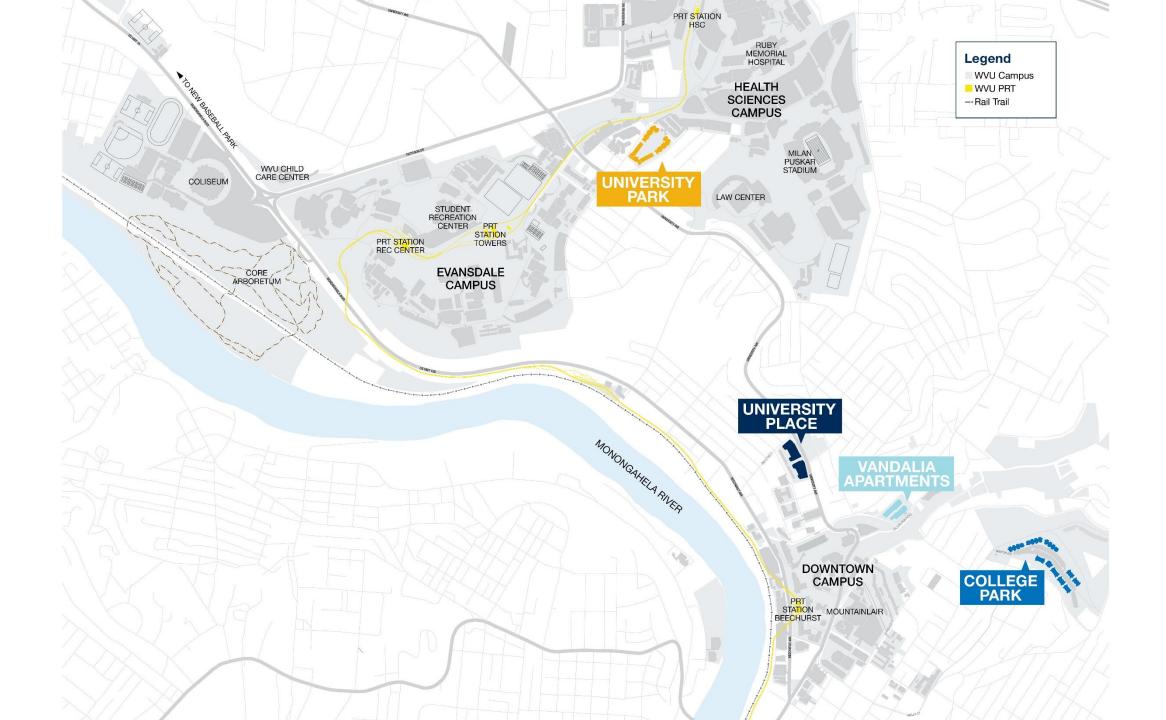

/ Parking available.

/ Prime location on the downtown campus and within walking distance to the PRT and WVU and Mountain Line bus stops.

/ Fully-furnished apartments with brushed steel appliances.

/ All utilities, including high-speed internet and cable, are included with the cost of rent.

/ Expansive courtyard with artificial turf and volleyball net.

/ Each apartment has a private balcony.

/ Gaming rooms with billiard and ping pong tables, arcade games and more.

/ Illuminated pedestrian bridge connect University Park to the Health Sciences Campus