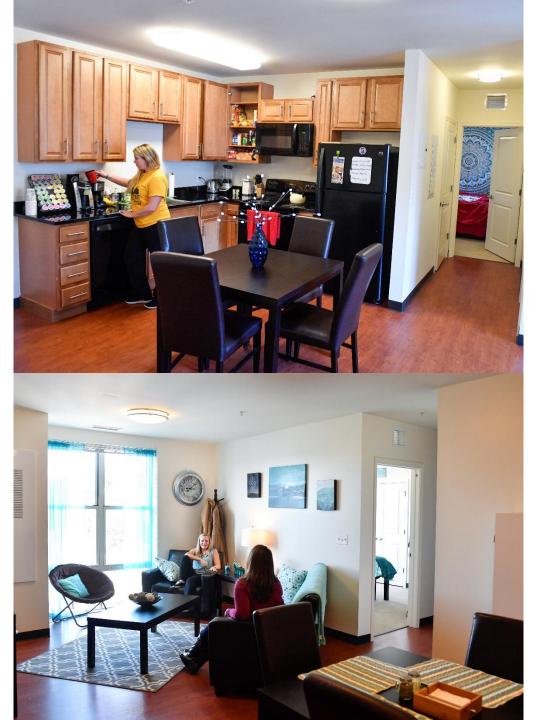

/ Luxury apartments within walking distance to the downtown campus.

/ Fully-furnished apartments with utilities included with the cost of rent, resident responsible for electric.

/ A dishwasher and washer/dryer in every unit

/ Each bedroom comes with a private bathroom.

/ Laundry facility on-site.

/ On-site and covered parking available.

/ Luxury apartments and townhomes right next to the Downtown campus.

/ Fully-furnished apartments with flat screen TVs, granite countertops and hardwood floors.