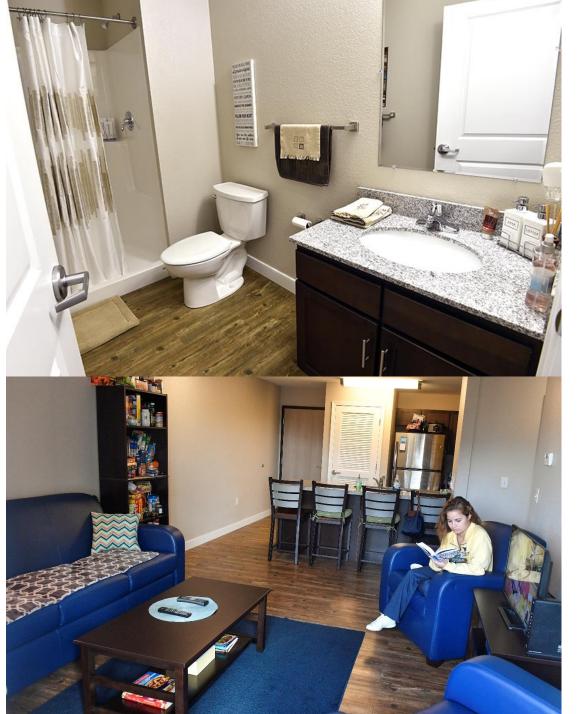

/ Luxury apartments within walking distance to the downtown campus.

/ Fully-furnished apartments with utilities included with the cost of rent, resident responsible for electric.

/ A dishwasher and washer/dryer in every unit

/ Each bedroom comes with a private bathroom.

/ Laundry facility on-site.

/ On-site and covered parking available.

/ Luxury apartments and townhomes right next to the Downtown campus.

/ Fully-furnished apartments with flat screen TVs, granite countertops and hardwood floors.

/ Clubhouse with billiards, video games, TVs and more.

/ On-site parking available in parking garage.

/ Independent apartment living with all-utilities included with the cost of rent.

/ Fully-furnished apartments with granite countertops and stainless steel appliances.