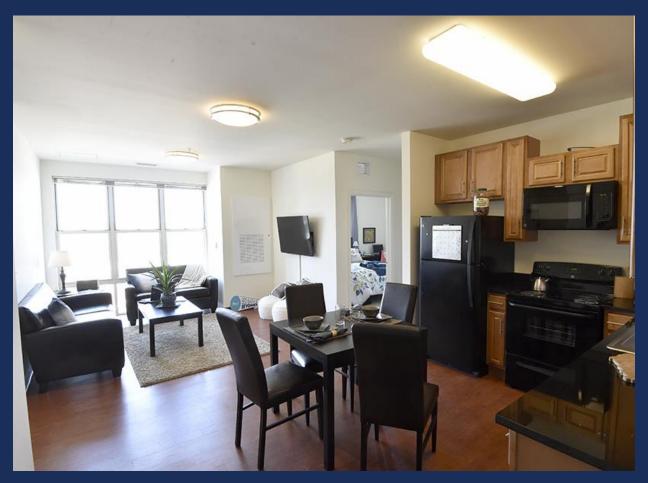

/ Parking available.

/ Prime location on the downtown campus and within walking distance to the PRT and WVU and Mountain Line bus stops.

/ Fully-furnished apartments with brushed steel appliances.

/ All utilities, including high-speed internet and cable, are included with the cost of rent.

/ Clubhouse with billiards, video games, TVs and more.

/ On-site parking available in parking garage.

/ Independent apartment living with all-utilities included with the cost of rent.

/ Fully-furnished apartments with granite countertops and stainless steel appliances.