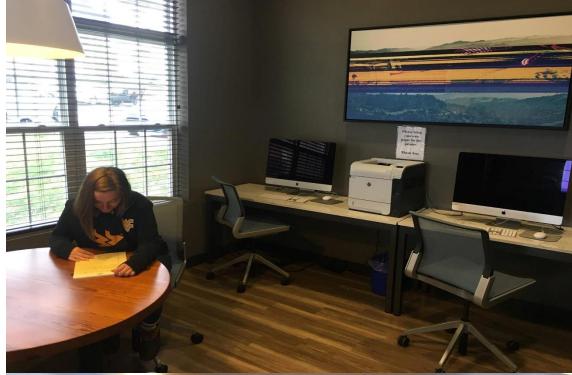

/ Free 24-hour fitness center

/ Club house that has a coffee bar, media room, computer center and study lounge

/ Outdoor gathering pavilions with community kitchen, outdoor fireplace and barbecue grill.