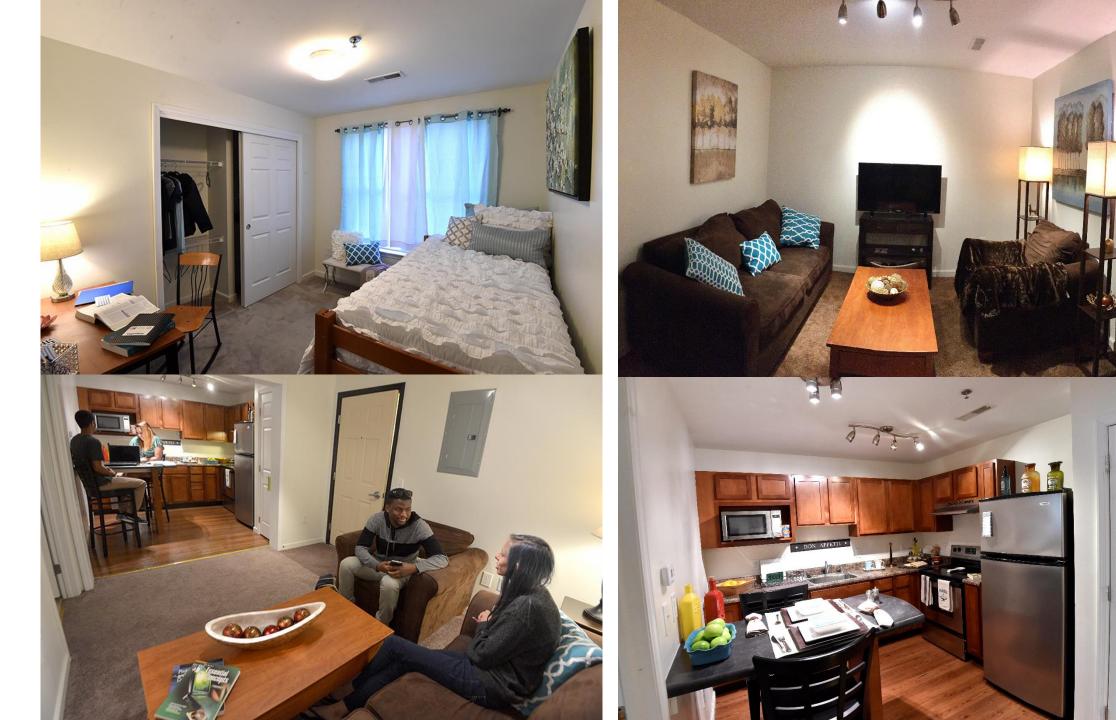

/ Luxury apartments within walking distance to the downtown campus.

/ Fully-furnished apartments with utilities included with the cost of rent, resident responsible for electric.

/ A dishwasher and washer/dryer in every unit

/ Each bedroom comes with a private bathroom.

/ Laundry facility on-site.

/ On-site and covered parking available.

/ Luxury apartments and townhomes right next to the Downtown campus.

/ Fully-furnished apartments with flat screen TVs, granite countertops and hardwood floors.